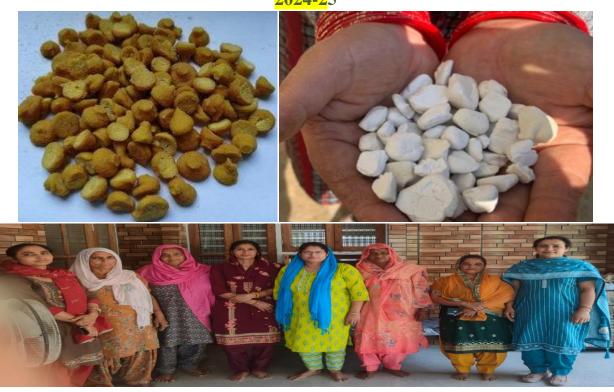

#### 4. Product detail related to I.G.A.

| 1 | product Name                           | , | molasses , mashbari , moong Big                                                                                                                                                                                                                                                                                                                                                  |
|---|----------------------------------------|---|----------------------------------------------------------------------------------------------------------------------------------------------------------------------------------------------------------------------------------------------------------------------------------------------------------------------------------------------------------------------------------|
|   |                                        |   | MILF Soy Big , Sepu Big ,                                                                                                                                                                                                                                                                                                                                                        |
| 2 | product Identification of Method       | , | JICA Employees Of with Group by Livelihood action of Identification to Of For Many Meetings did And Localities In Raw Goods of Availability, Products Marketing Situation Ready to Of For Skill As Some? Issues But Discussion of And Then All SHGs Start In And after In Sera And Big create To adopt Of For Agree happened. This Kind of Process Of And product Pairs Will go. |
| 3 | SHG / CIG / Cluster Members of consent | , | All SHGs Member Agree Are And<br>All consent From Proposal passed<br>Did Went Is.                                                                                                                                                                                                                                                                                                |

#### Detail of Production Procedures

- Team moong, maah, masardal And Danthal, Sepu Badi and Wheat Of Seed of Sera of Big Will make it. it commercial action Group Of Members By Whole Year of will go.
- Big create of Process In Sera create In about 3 days 12-15 days Of Time It seems Is.
- Perception / Experience Of Base On -1 kg Large 1.25-1.50 kg Lentils and 150-200 grams Spices (black pepper, large) Cardamom, carom seeds, cumin etc.) from made It will be. Sera also 1 kilogram Agreed go Is.
- Production Process In cleaning, washing, soaking, grinding, mixing, drying Etcetera like Processes Involved Are.
- Start In Group Per 220 kg per month Big and 100 kg Sera Of Construction will do And Future In lingerie group Demand Of According Construction will do And Other product Too will make Who Similar Production Process Of Compliance Do Are.