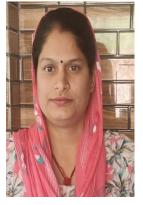

#### 1. Details of Self Help Group

Informal Jagadamba Self Help Group was formed under Lakhdata Peer Gramin Van Vikas Samiti to provide livelihood improvement support by upgrading skills and capacities. The group comprises poor and marginal farmers. Jagadamba Self Help Group is a women's group (10 women) consisting of marginal and financially weak sections of the society with less land resources. Though all the members of the group grow seasonal vegetables etc., the production level has reached near saturation due to lack of irrigation facilities and damage to crops by wild animals, so to meet their financial needs they decided to move forward. Out of ten women of the group, 7 decided to do the work of making Seera Badi which can increase their income. There are 10 members in this group And their monthly contribution is Rs.1,00 /- per month. The details of the group members are as follows:-

# Details of SHG members with photo

Anju Garg (President)

Sapna Devi (Secretary)

Vandana Devi (Treasurer)

Rajrani

Bimla Devi

Kalo Devi